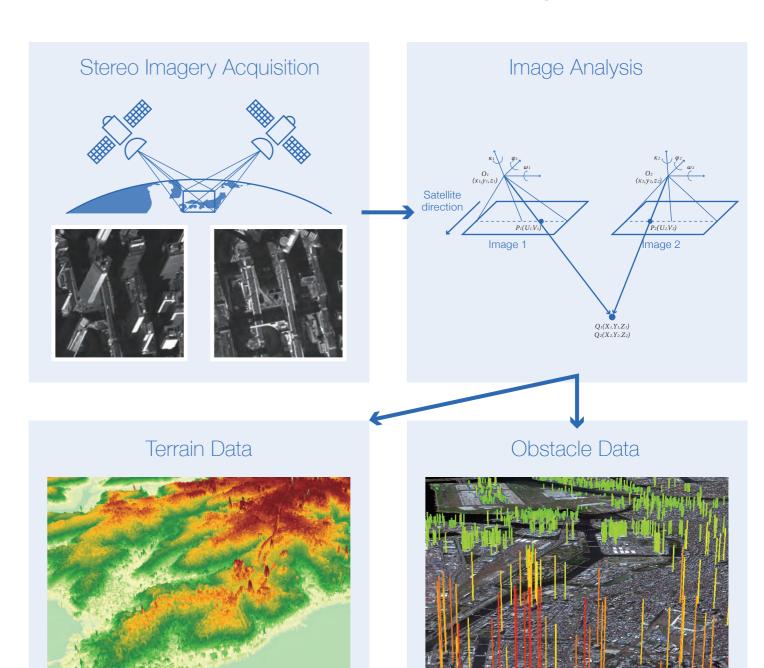

## eTOD creation from satellite imagery

## airpalette eTOD

airpalette eTOD (Electronic Terrain & Obstacle Data) Solution is terrain / obstacle data provision service bringing together US company DigitalGlobe's high resolution satellite imagery, Japan Aerospace Exploration Agency's (hereafter JAXA) 3D terrain data covering the whole world, and NTT DATA's 3D spatial information management technology. With this, it will be possible to simply use one of the world's latest and most detailed terrain / obstacle data, and improve accuracy and efficiency of flight path obstacle verification in flight rule design operations, and other applications in aviation domain.

airpalette eTOD is an elevation vector dataset for all significant natural or man-made obstacles around an airport to support Performance Based Navigation (PBN) Procedure Design. The dataset is consisted on three data: Terrain data, Obstacle data and Satellite Imagery.