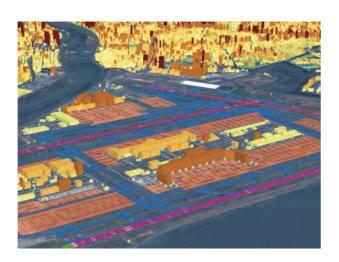

or dataset for all significant natural or man-made obstacles around an airport to support Performance Based Navigation (PBN) Procedure Design. The dataset is consisted on three data: Terrain data, Obstacle data and Satellite Imagery.

## Why satellite?

#### Low Intrusiveness



The data capturing is handled with the minimum impact on flight operations, avoiding traffic disruptions or airspace closures at airports.

#### Availability



Rich satellite image archive and new image acquisition capability worldwide. Capable of covering large area at once.

#### Regulatory Compliance



Satellite technologies are now fully compliant to resolution, accuracy and integrity of the data.

#### Save Time



eTOD creation with satellite image is expected to save time.

## Images of airpalette eTOD





## eTOD creation from satellite imagery



## Product Description

#### Deliverables

- Terrain data
- Obstacle data

#### Format

- GeoTIFF (Terrain data)
- ESRI Shapefile (Obstacle data)