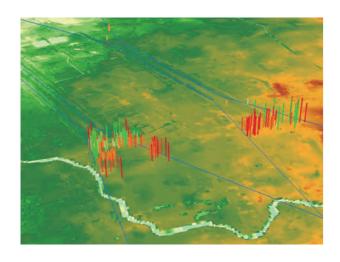

## Images of airpalette eTOD

## eTOD creation from satellite imagery

airpalette eTOD is an elevation vector dataset for all significant natural or man-made obstacles around an airport to support Performance Based Navigation (PBN) Procedure Design. The dataset is consisted on three data: Terrain data, Obstacle data and Satellite Imagery.